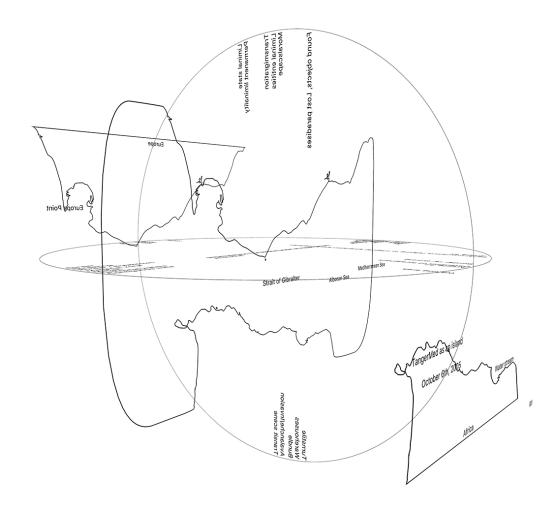

## **ABTRACT**

The west Mediterranean remains a critical conjunction between migration routes, border environments and resistance toward the unknown. Cartographical representation forces the spectator to adapt to certain visual order, that leans primarily on colonial perceptions from the past. Therefore, developing new visual narratives to mediate migratory concepts becomes essential.