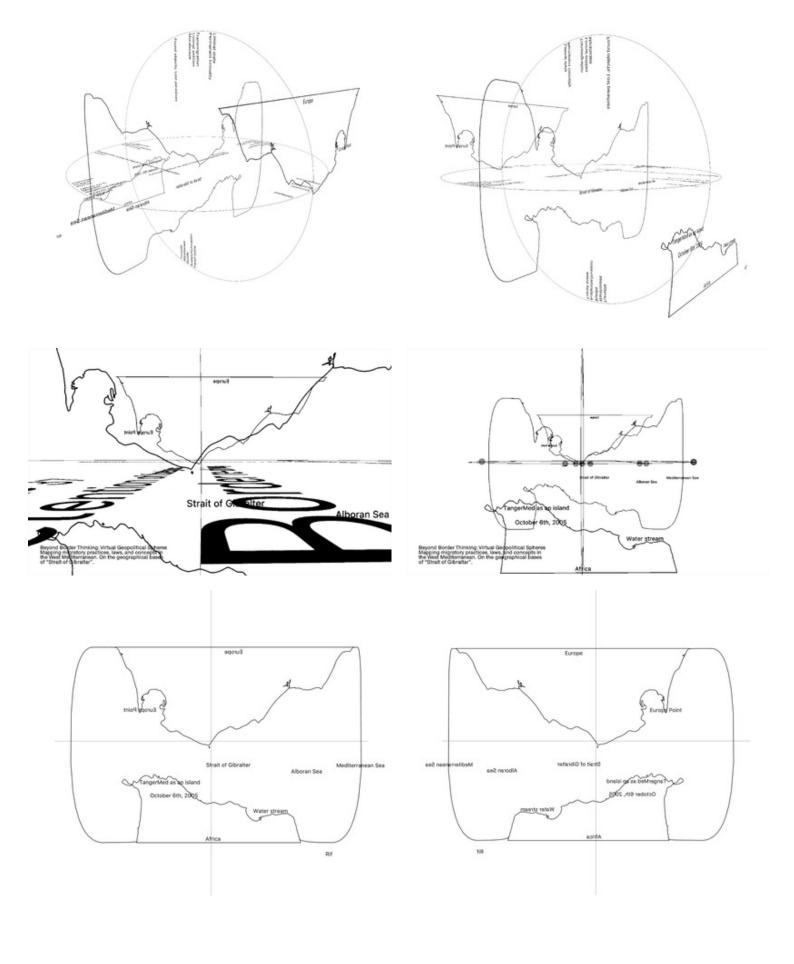

## **ABTRACT**

The west Mediterranean remains a critical conjunction between migration routes, border environments and resistance toward the unknown. Cartographical representation forces the spectator to adapt to certain visual order, that leans primarily on colonial perceptions from the past. Therefore, developing new visual narratives to mediate migratory concepts becomes essential.